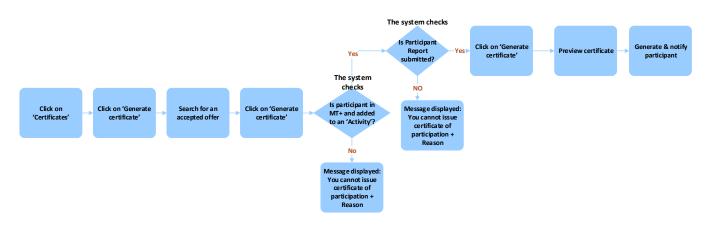

## 4. Generate a certificate of participation

After the participant has finished the activity he/she has been involved you can generate a certificate of participation. Please consult the 'Generate a certificate of participation' section, so you can find out all the business rules for each type of activity.