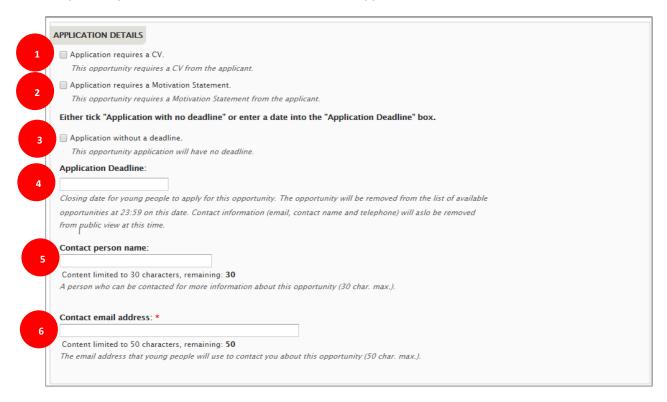

## 6. Has a C.V.

If it is important that registered candidates have a CV, than tick this box.

# 7. Has volunteering motivation (for the occupational strand, the 'Has occupational motivation' label will be displayed)

Specify if the registered candidates should have a volunteering/occupational motivation.