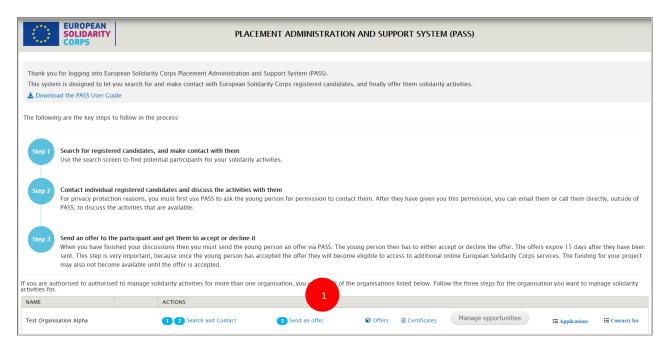

| <b>^</b> | System selection                                                                                                                                                                                                                                                                                                                                                                                                                                                                                   | Hello                      | Log out    |
|----------|----------------------------------------------------------------------------------------------------------------------------------------------------------------------------------------------------------------------------------------------------------------------------------------------------------------------------------------------------------------------------------------------------------------------------------------------------------------------------------------------------|----------------------------|------------|
| 0        | 🖸 An official website of the European Union – How do you know? 🗸                                                                                                                                                                                                                                                                                                                                                                                                                                   |                            |            |
|          | EUROPEAN<br>SOLIDARITY<br>CORPS         PLACEMENT ADMINISTRATION AND SUPPORT SYSTEM (PASS)                                                                                                                                                                                                                                                                                                                                                                                                         |                            |            |
|          | Thank you for logging into European Solidarity Corps Placement Administration and Support System (PASS).<br>This system is designed to let you search for and make contact with European Solidarity Corps registered candidates, and finally offer them solidarity activities.<br>Download the PASS User Guide                                                                                                                                                                                     |                            |            |
|          | The following are the key steps to follow in the process:                                                                                                                                                                                                                                                                                                                                                                                                                                          |                            |            |
|          | Step 1 Search for registered candidates, and make contact with them Use the search screen to find potential participants for your solidarity activities.                                                                                                                                                                                                                                                                                                                                           |                            |            |
|          | Step 2<br>Contact individual registered candidates and discuss the activities with them<br>For privacy protection reasons, you must first use PASS to ask the young person for permission to contact them. After they have given you this permission, you can email the<br>PASS, to discuss the activities that are available.                                                                                                                                                                     | m or call them directly, o | outside of |
|          | Step 3 Send an offer to the participant and get them to accept or decline it When you have finished your discussions then you must send the young person an offer via PASS. The young person then has to either accept or decline the offer. The offers sent. This step is very important, because once the young person has accepted the offer they will become eligible to access to additional online European Solidarity Corps sent may also not become available until the offer is accepted. |                            |            |

# After completing the authentication process, and the Welcome screen (for first-users only) you come to the screen where you can start to use the system.

If you are authorised to administer more than one organisation, then you will see all of the organisations listed here.

From here, you can:

- 1. Search for potential participants
- 2. Contact them via the Search results screen
- 3. Send potential participants an offer for an activity
- 4. Access the list with offers you have sent and corresponding status
- 5. Issue certificates of participation (*Note that you will see this option only if you have sent at least one offer.*)
- 6. Manage opportunities, e.g. Advertise, Update, or Remove
- 7. Access the list with the applications received for the opportunities advertised by you
- 8. Access the list with Contact requests you have sent and corresponding status You can also:

- 9. Access the most up-to-date version of this User Guide and details for additional support.
- 10. Download Quality Label visual materials it is available for organisations that hold a Quality Label