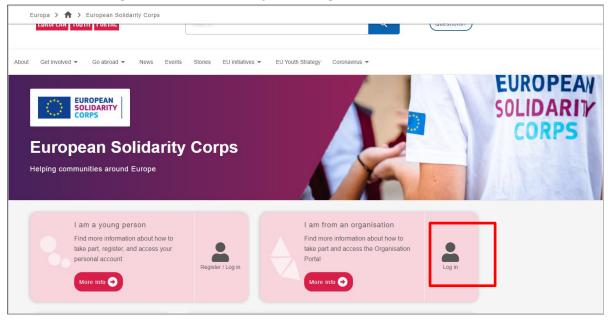

## To login to PASS you either

a. click on the 'Log in' button in the 'I am from an organisation' box,

b. or click on 'More information' button in the 'I am from an organisation' box and then click on the 'Log in' button