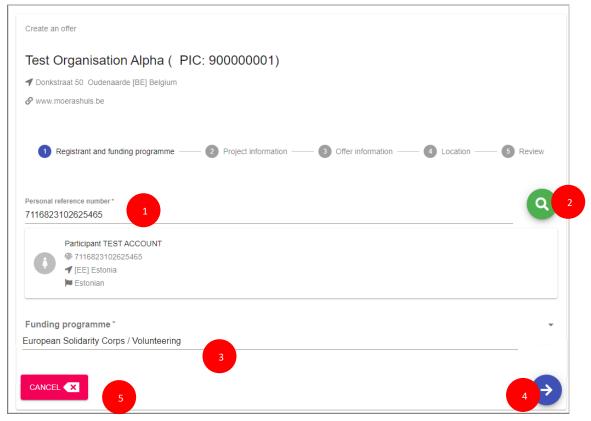

# Option 2: Search using the Participant Reference Number (PRN)

**11**. If you know the unique reference number of the registered candidate, you can enter it here to directly see the details of that registered candidate.