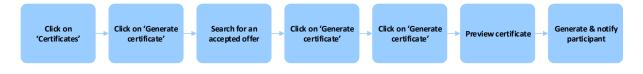

## 4. Generate a certificate of participation

After the participant has finished the activity he/she has been involved you can generate a certificate of participation. Please consult the 'Generate a certificate of participation' section, so you can find out all the business rules for each type of activity.