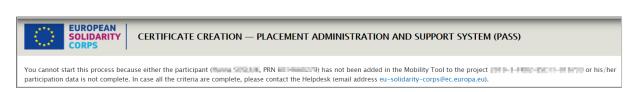

| OFFER SENT/RESENT     | OFFER EXPIRATION<br>DATE | OFFER<br>STATUS | OFFER ACCEPTED / DECLINED DATE | ACTIONS |

**NOTE:** Please note that in the case of the projects funded under European Solidarity Corps programme (**ESC11, ESC13, and ESC21**), the issuing of the certificate of participation is possible only if the young person has submitted the '**Participant report**'.

The following message is displayed in case participant is not encoded in Mobility Tool: 'You cannot start this process because either the participant [Participant name (PRN)] has not been added in the Mobility Tool to the project [project code] or his/her participation data is not complete. In case all the

criteria are complete, please contact the Helpdesk (email address <u>eu-solidarity-corps@ec.europa.eu</u>)



The following message is displayed in case participant has been encoded in Mobility Tool and participation data added, but the 'Participant report' is not received yet: '*You cannot start this process because the Participant Report of [Participant name (PRN)], that took part in the project [project code] has not been received.*'



## Step 4 – The 'Certificate creation' form is displayed

On this page, you have the possibility to review the information already provided by the system, but you also have the option to change some of it:

- 'Participant' section (1): 'Name' and 'PRN' cannot be modified
- 'Placement' section:

- 'Placement dates' (2), the 'Start date' and 'End date' are mandatory and they can be modified for the E+ volunteering projects, projects in high priority area and pro