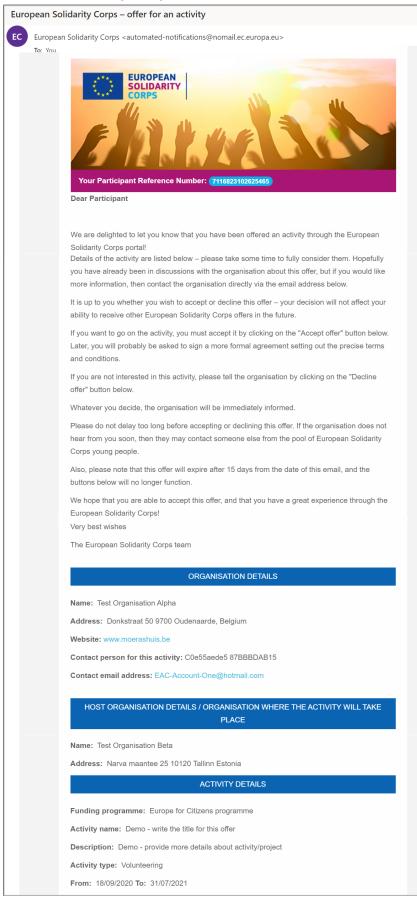

## 3. Send an offer to a potential participant and get them to accept or decline it

When you have finished your discussions then you must send the young person an offer via PASS. The young person then has to either accept or decline the offer. The **offers expire 15 days** after they have been sent. This step is very important, because once the young person has accepted the offer they will become eligible to access to additional online European Solidarity Corps services. The funding for your project may also not become available until the offer is accepted.