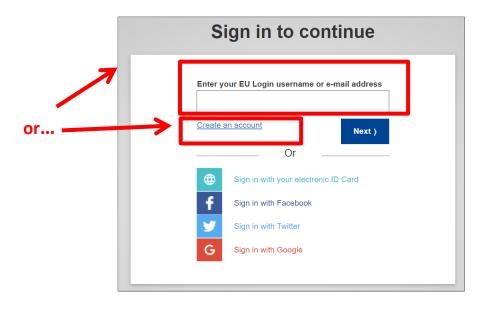

The the **EU Login** authentication screen is displayed (title of the pge ' Sign in to continue'). Use the email address of your existing EU Login (ECAS) account, or if you do not have one, then we recommend that you use the "Create an account" button – you will be asked to verify your emailaddress as part of the set up process.