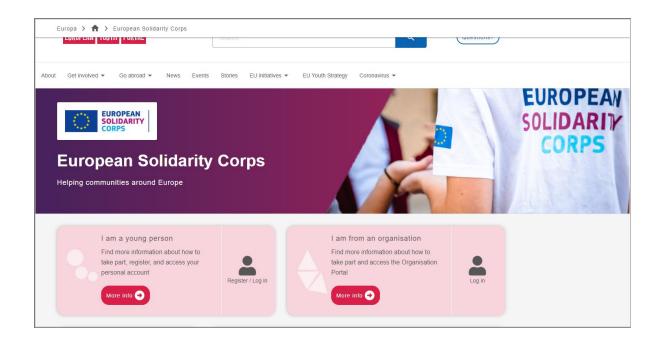

Or

3. Access directly the European Solidarity Corps main page http://europa.eu/youth/solidarity

## To login to PASS you either

a. click on the 'Log in' button in the 'I am from an organisation' box,

b. or click on 'More information' button in the 'I am from an organisation' box and then click on the 'Log in' button