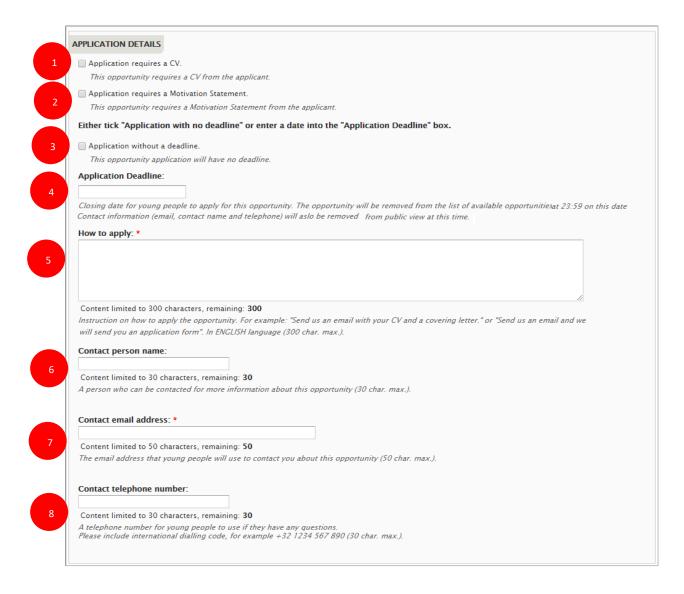

## 6. Has a C.V.

If it is important that registered candidates have a CV, than tick this box.

# 7. Has volunteering motivation (for the occupational strand, the 'Has occupational motivation' label will be displayed)

Specify if the registered candidates should have a volunteering/occupational motivation.