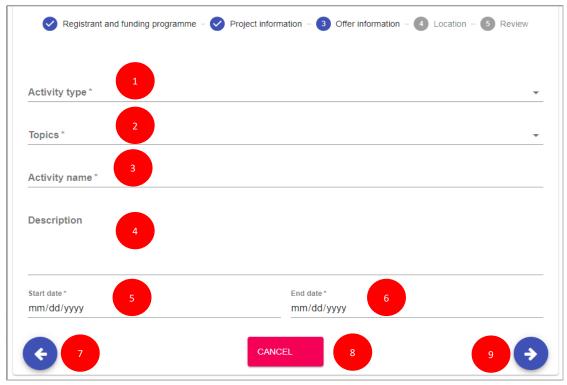

n type *                    |                                                                   |   |
| Volunteering Projects            |                                                                   |   |
|                                  |                                                                   |   |
| ÷                                |                                                                   |   |
|                                  |                                                                   |   |

## 3. Offer information:

In this step you should specify the activity type (e.g. Individual Volunteering), the topics, activity name and some more details that will help the potential participant to understand the scope of the activity he/she will take part.



- Activity name (3): provide a title for the offer

- Description (4): we recommend you to provide more information about the project/activity the potential participant is will be involved

- Start date & End date (5 & 6): specify the start date and end date for the activity
- Click on the 'Next' (9) button, to go to the next section ('Location'), or on
- The 'Back' (7), to go to the previous section ('Project information'), or on
- The 'Cancel' (8), to cancel the sending of the offer

### Example: offer information (Activity type, Topics, Activity name, Description, Start & End date)

| Registrant and funding programme — Project information — | Offer information      Offer information      Cocation      S Review |
|----------------------------------------------------------|-------------