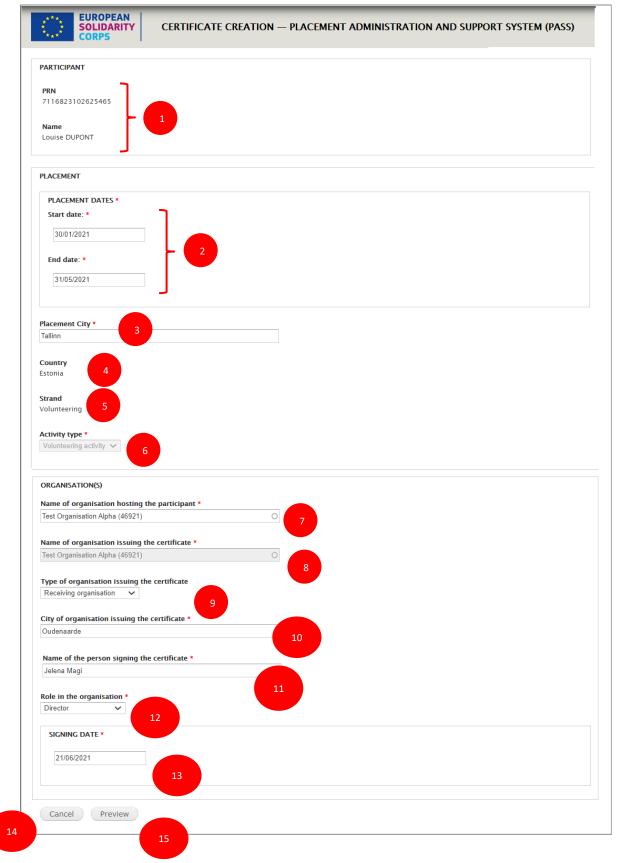

of the person issuing the certificate' (11) is mandatory and it can be modified
- 'Role in the organisation' (12), please select the appropriate role

- 'Signing date' (13) is mandatory and it can be modified (by default it is the current date that will be displayed)

- 'Cancel' button (14) closes the current page and displays back the 'Offers list'. No certificate will be created
- 'Preview' button (15), gives you the possibility to see how the certificate will look like. Please
  note that clicking on 'Preview' will not issue the certificate. You can preview the certificate,
  review and modify the information until you consider that the certificate is ready to be
  issued (this is the last step in the process). Click on 'Preview' button!

### Create certificate of participation form:



# Step 5 – Preview the certificate, verify and modify the information until you consider that it is the final version

A 'Draft' watermark is displayed in the background to warn you that this is the draft version

- 'Cancel' button (1) opens back the certificate creation page. Use this button whenever you need to modify the information.
- 'Generate and notify participant' button (2), creates/generates the certificate and in the same time sends a notification to the participant informing him/her that a European Solidarity Corps certificate of participation has been issued for him/her.

Please click on the 'Generate and notify participant' button only once you have double-checked that the information displayed on the certificate is correct.

| CERTIFICATE CREATION — PLACEMENT ADMINISTRATIO