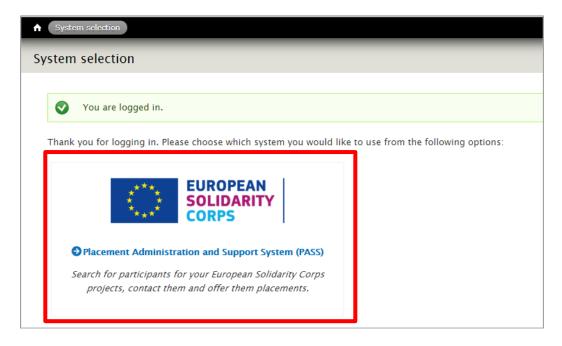

# **5** System selection

After you have authenticated via EU Login, you will be presented with the "System selection" screen, as shown below.

If you represent an organisation that holds a **Quality Label** or one that runs projects **funding by programmes that support the European Solidarity Corps,** or represent an organisation that is

accredited under Erasmus+ Volunteering (KA110), then you will see only the option to go to the European Solidarity Corps – Placemen Administration and Support System (PASS).

**Note:** The 'Volunteering Database' ribbon has been removed, this because all the organisations have the possibility to advertise opportunities via PASS.