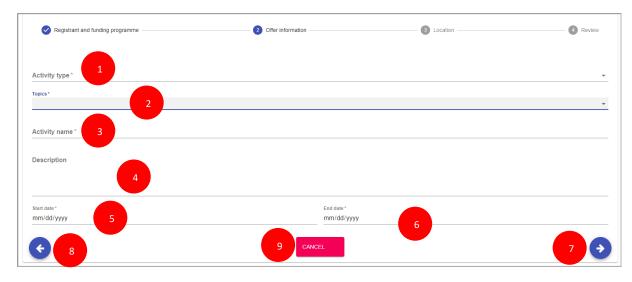

## 2. Activity type

You must choose whether you are searching for registered candidates who are interested in volunteering or occupational activities. The activity type list is associated to each funding programme. Hence, you will have the possibility to search only for a specific strand.

## 8. Activity topics (choose up to 3)

All activities should contribute to at least one of the themes of the European Solidarity Corps. Please specify which topics your activity/project covers. You can choose whether the results show registered candidates who have shown an interest in all of the activity topics you specify, or alternatively who have an interest in at least one of them.