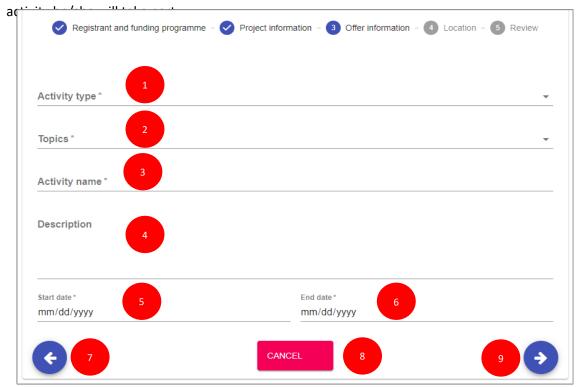

## 2. Activity type

You must choose whether you are searching for registered candidates who are interested in volunteering or occupational activities. The activity type list is associated to each funding programme. Hence, you will have the possibility to search only for a specific strand.

## 8. Activity topics (choose up to 3)

All activities should contribute to at least one of the themes of the European Solidarity Corps. Please specify which topics your activity/project covers. You can choose whether the results show registered candidates who have shown an interest in all of the activity topics you specify, or alternatively who have an interest in at least one of them.