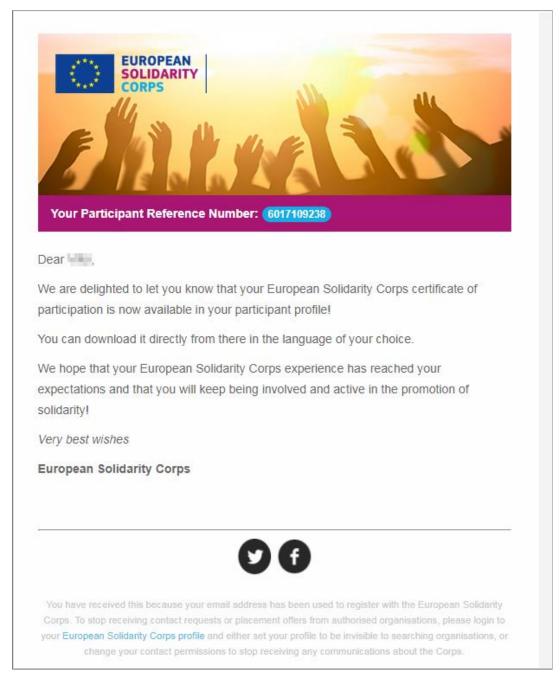

|

## Step 6 - Final generation of the certificate and notification to the participant

Once the information is correct, the certificate can be issued by clicking on the 'Generate and notify participant' button.

This is the final step in the European Solidarity Corps certificate of participation generation process.

The participant will be notified via email – in his/her preferred contact language – with details about how he/she can access the certificate. The certificate will be displayed in the European Solidarity Corps participant's dashboard and the participant will be able to download it from there in the language of his/her choice.

Example of email notification the participant receives:



Information about the certificate will be displayed in the 'Certificates' list.

You can also print the certificate at any time. For this you can download (1) it from the certificates' list (please see 'Actions' column) in the language you want (2).

| 🕑 Certii                   | ficate created for Louise DUPONT (7116) | 823102625465). |             |                       |                                 |               |                        |                                   |         |
|----------------------------|-----------------------------------------|----------------|-------------|-----------------------|---------------------------------|---------------|------------------------|-----------------------------------|---------|
| <b>G</b> Back              | Generate certifica