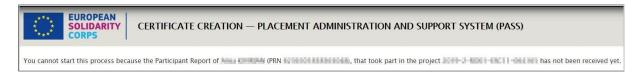

son has submitted the '**Participant report**'.

The following message is displayed in case participant is not encoded in Mobility Tool: 'You cannot start this process because either the participant [Participant name (PRN)] has not been added in the Mobility Tool to the project [project code] or his/her participation data is not complete. In case all the

criteria are complete, please contact the Helpdesk (email address <u>eu-solidarity-corps@ec.europa.eu</u>)



The following message is displayed in case participant has been encoded in Mobility Tool and participation data added, but the 'Participant report' is not received yet: '*You cannot start this process because the Participant Report of [Participant name (PRN)], that took part in the project [project code] has not been received.*'



## Step 4 – The 'Certificate creation' form is displayed

On this page, you have the possibility to review the information already provided by the system, but you also have the option to change some of it:

- 'Participant' section (1): 'Name' and 'PRN' cannot be modified
- 'Placement' section:

- 'Placement dates' (2), the 'Start date' and 'End date' are mandatory and they can be modified for the E+ volunteering projects, projects in high priority area and projects funded by other programmes that support European Solidarity Corps. They cannot be modified for the ESC11, ESC13, and ESC21 projects (the information is retrieved from the Mobility Tool)

- 'City' (3) is mandatory and it can be modified for the E+ volunteering projects, projects in high priority area and projects funded by othe