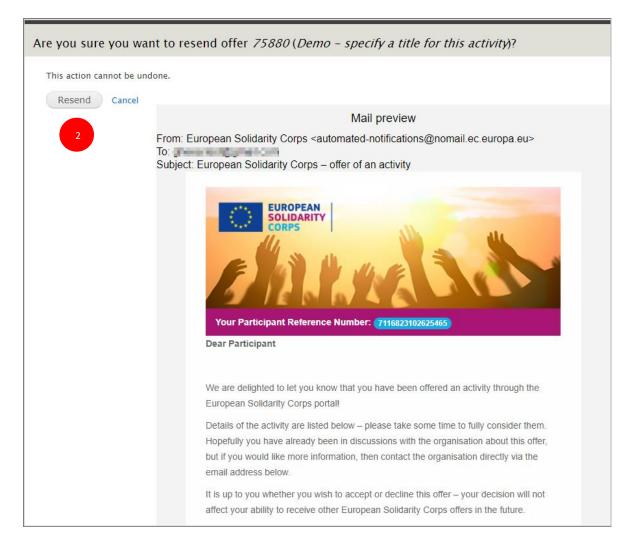

## 3. Send an offer to a potential participant and get them to accept or decline it

When you have finished your discussions then you must send the young person an offer via PASS. The young person then has to either accept or decline the offer. The **offers expire 15 days** after they have been sent. This step is very important, because once the young person has accepted the offer they will become eligible to access to additional online European Solidarity Corps services. The funding for your project may also not become available until the offer is accepted.