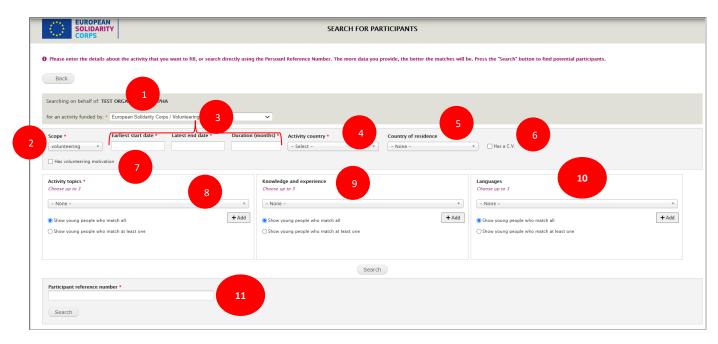

## 1. Funding Programme

You will see a list with all the funding programmes your organisation receives funds for the projects it runs. You should then select the funding programme linked to the project you are searching young people for, e.g. 'European Solidarity Corps / Volunteering', or 'Erasmus + Volunteering', etc.

## 2. Activity type

You must choose whether you are searching for registered candidates who are interested in volunteering or occupational activities. The activity type list is associated to each funding programme. Hence, you will have the possibility to search only for a specific strand.

## 3. Earliest start date / latest end date / duration

When young people register, they are asked to specify when they are available, in terms of the start date and end date of the period, and the maximum number of months that they are available during this time. This gives registered candidates (young people registered in European Solidarity Corps portal) the flexibility to say, for instance, that they are available for a maximum period of three months during a six-month period.

## 4. Country where the activity will take place ('Activity country' label)

Enter the country where the activity will take place. Only the registered candidates who have selected that country will appear in the search results.

## 5. Country of residence

If you need to select registered candidates from a particular country (for instance if you have a particular "sending" partner organisation) then specify the country here. Only registered candidates from that country will be shown in the search results.

## 6. Has a C.V.

If it is important that registered candidates have a CV, than tick this box.

# 7. Has volunteering motivation (for the occupational strand, the 'Has occupational motivation' label will be displayed)

Specify if the registered candidates should have a volunteering/occupational motivation.

## 8. Activity topics (choose up to 3)

All activities should contribute to at least one of the themes of the European Solidarity Corps. Please specify which topics your activity/project covers. You can choose whether the results show registered candidates who have shown an interest in all of the activity topics you specify, or alternatively who have an interest in at least one of them.

## 9. Knowledge and experience (choose up to 5)

Specify the skills that you require registered candidates to have for your activity. Again, you can choose whether the results show registered candidates who have all of the knowledge and experience that you have specified, or alternatively who have at least one of them.

# 10. Languages (choose up to 3)

If it is important that registered candidates can speak a particular language, specify it here. Here you can also choose whether the results show registered candidates who have all of the languages that you have specified, or alternatively who have at least one of them.

# Option 2: Search using the Participant Reference Number (PRN)

**11**. If you know the unique reference number of the registered candidate, you can enter it here to directly see the details of that registered candidate.