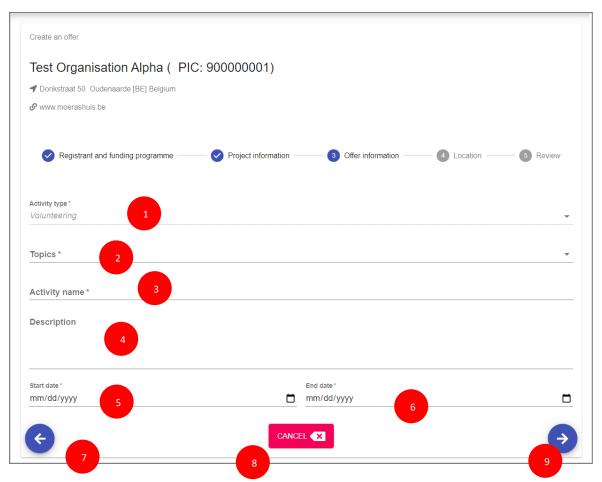

## 2. Activity type

You must choose whether you are searching for registered candidates who are interested in volunteering or occupational activities. The activity type list is associated to each funding programme. Hence, you will have the possibility to search only for a specific strand.

## 8. Activity topics (choose up to 3)

All activities should contribute to at least one of the themes of the European Solidarity Corps. Please specify which topics your activity/project covers. You can choose whether the results show registered candidates who have shown an interest in all of the activity topics you specify, or alternatively who have an interest in at least one of them.